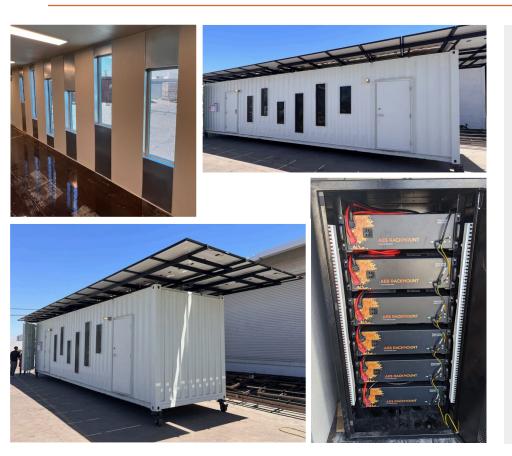

#### **OVERVIEW**

Discover AES RACKMOUNT 48-48-5120

Discover Energy Systems AES RACKMOUNT is the battery of choice for STEEL + SPARK, an innovative builder based in Phoenix, Arizona. The company uses shipping containers to create beautiful, off-grid homes and buildings.

STEEL + SPARK is finding eco-friendly solutions to battle Phoenix's toughest challenges.

In 2023, Phoenix experienced 133 days with temperatures exceeding 100°F (38°C), which resulted in 645 deaths related to heat exhaustion. The city tasked STEEL + SPARK to build portable cooling stations to help combat the problem.

The result: SB Chill is an air-conditioned shipping container powered by six AES RACKMOUNT battery modules, energized by a Sol-Ark 12K-P inverter and 10.5 kW of solar panels. The interior is cool, comfortable and inviting for anyone who needs to escape the desert heat. And because SB Chill is portable, it can be moved wherever, whenever it is needed.