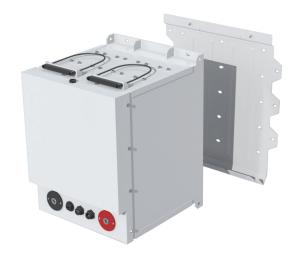

### WALL MOUNTING BRACKET

Discover AES LiFePO<sub>4</sub> batteries can be installed on the floor or in racking as well as with a wall mount bracket that has been designed for the 48V AES LiFePO<sub>4</sub> batteries.

#### **EASY WALL MOUNT CONFIGURATIONS**