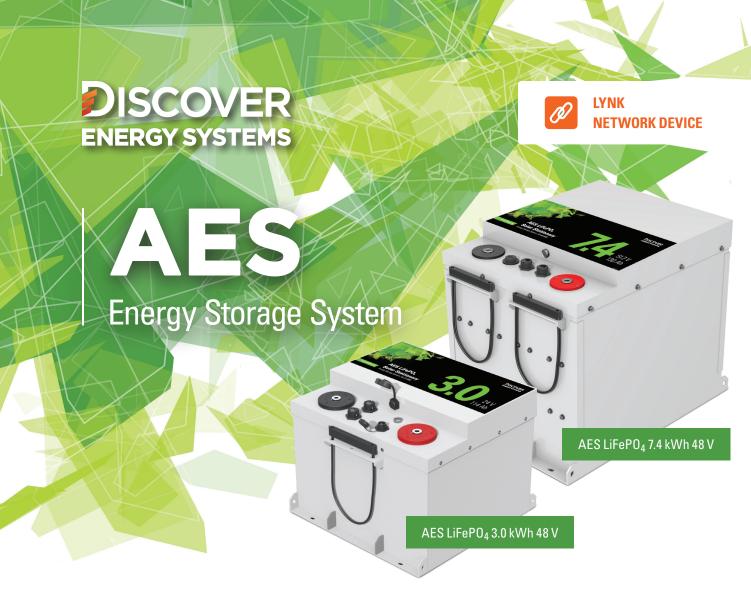

A powerful lithium energy storage system for residential off-grid solar and whole home backup power.

48V

# **AES LiFePO<sub>4</sub> ESS is for** residential off-grid solar and whole home backup power.

| and the second second and the second | 42-48-6650            | 44-48-3000            |
|-------------------------------------------------------------------------------------------------------------------------------------------------------------------------------------------------------------------------------------------------------------------------------------------------------------------------------------------------------------------------------------------------------------------------------------------------------------------------------------------------------------------------------------------------------------------------------------------------------------------------------------------------------------------------------------------------------------------------------------------------------------------------------------------------------------------------------------------------------------------------------------------------------------------------------------------------------------------------------------------------------------------------------------------------------------------------------------------------------------------------------------------------------------------------------------------------------------------------------------------------------------------------------------------------------------------------------------------------------------------------------------------------------------------------------------------------------------------------------------------------------------------------------------------------------------------------------------------------------------------------------------------------------------------------------------------------------------------------------------------------------------------------------------------------------------------------------------------------------------------------------------------------------------------------------------------------------------------------------------------------------------------------------------------------------------------------------------------------------------------------------|-----------------------|-----------------------|
| Dimensions                                                                                                                                                                                                                                                                                                                                                                                                                                                                                                                                                                                                                                                                                                                                                                                                                                                                                                                                                                                                                                                                                                                                                                                                                                                                                                                                                                                                                                                                                                                                                                                                                                                                                                                                                                                                                                                                                                                                                                                                                                                                                                                    | 18.5 x 13.7 x 14.7 in | 13.0 x 13.3 x 10.1 in |
| LxWxH                                                                                                                                                                                                                                                                                                                                                                                                                                                                                                                                                                                                                                                                                                                                                                                                                                                                                                                                                                                                                                                                                                                                                                                                                                                                                                                                                                                                                                                                                                                                                                                                                                                                                                                                                                                                                                                                                                                                                                                                                                                                                                                         | 470 x 348 x 373 mm    | 330 x 339 x 256 mm    |
| Weight                                                                                                                                                                                                                                                                                                                                                                                                                                                                                                                                                                                                                                                                                                                                                                                                                                                                                                                                                                                                                                                                                                                                                                                                                                                                                                                                                                                                                                                                                                                                                                                                                                                                                                                                                                                                                                                                                                                                                                                                                                                                                                                        | 87.0 kg / 192.0 lb    | 40.0 kg / 88.0 lb     |
| Nominal Energy                                                                                                                                                                                                                                                                                                                                                                                                                                                                                                                                                                                                                                                                                                                                                                                                                                                                                                                                                                                                                                                                                                                                                                                                                                                                                                                                                                                                                                                                                                                                                                                                                                                                                                                                                                                                                                                                                                                                                                                                                                                                                                                | 7.39 kWh              | 3.0 kWh               |
| Usable DoD%                                                                                                                                                                                                                                                                                                                                                                                                                                                                                                                                                                                                                                                                                                                                                                                                                                                                                                                                                                                                                                                                                                                                                                                                                                                                                                                                                                                                                                                                                                                                                                                                                                                                                                                                                                                                                                                                                                                                                                                                                                                                                                                   | 90 %                  | 100 %                 |
| Rated Capacity (1Hr)                                                                                                                                                                                                                                                                                                                                                                                                                                                                                                                                                                                                                                                                                                                                                                                                                                                                                                                                                                                                                                                                                                                                                                                                                                                                                                                                                                                                                                                                                                                                                                                                                                                                                                                                                                                                                                                                                                                                                                                                                                                                                                          | 6.65 kWh (130 Ah)     | 2.9 kWh (57 Ah)       |
| Voltage                                                                                                                                                                                                                                                                                                                                                                                                                                                                                                                                                                                                                                                                                                                                                                                                                                                                                                                                                                                                                                                                                                                                                                                                                                                                                                                                                                                                                                                                                                                                                                                                                                                                                                                                                                                                                                                                                                                                                                                                                                                                                                                       | 51.2 VDC              | 51.2 VDC              |
| Continuous Charge Current                                                                                                                                                                                                                                                                                                                                                                                                                                                                                                                                                                                                                                                                                                                                                                                                                                                                                                                                                                                                                                                                                                                                                                                                                                                                                                                                                                                                                                                                                                                                                                                                                                                                                                                                                                                                                                                                                                                                                                                                                                                                                                     | 130 A                 | 57 A                  |
| Peak Discharge (3 sec)                                                                                                                                                                                                                                                                                                                                                                                                                                                                                                                                                                                                                                                                                                                                                                                                                                                                                                                                                                                                                                                                                                                                                                                                                                                                                                                                                                                                                                                                                                                                                                                                                                                                                                                                                                                                                                                                                                                                                                                                                                                                                                        | 300 A RMS             | 219 A RMS             |
| Warranty                                                                                                                                                                                                                                                                                                                                                                                                                                                                                                                                                                                                                                                                                                                                                                                                                                                                                                                                                                                                                                                                                                                                                                                                                                                                                                                                                                                                                                                                                                                                                                                                                                                                                                                                                                                                                                                                                                                                                                                                                                                                                                                      | 10 years, or 38 MWh   | 10 years, or 16 MWh   |
| Regulatory                                                                                                                                                                                                                                                                                                                                                                                                                                                                                                                                                                                                                                                                                                                                                                                                                                                                                                                                                                                                                                                                                                                                                                                                                                                                                                                                                                                                                                                                                                                                                                                                                                                                                                                                                                                                                                                                                                                                                                                                                                                                                                                    | UL 1973, UN 38.3 DOT  | UL 1973, UN 38.3 DOT  |

AES LiFePO<sub>4</sub>: 42-48-6650, 44-48-3000, 44-24-2800

discoverlithium.com