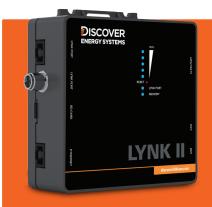

## **LYNK II GATEWAY**

#### **ADVANCED INTEGRATION – FASTER CHARGING**

Unlock the full potential of an AES LiFePO<sub>4</sub> ESS by enabling the BMS to optimize and dynamically manage the charging configurations of hybrid inverter-chargers - Schneider, Victron, Sol-Ark, SMA, Studer. Learn more online.