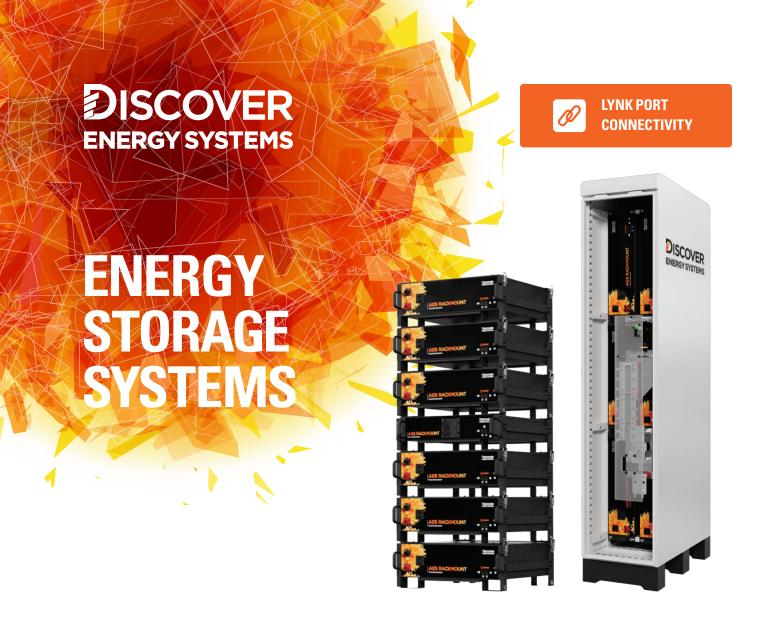

### **AES RACKMOUNT**

**AES RACKMOUNT ESS Battery** Modules install rapidly and are easy to configure for Off-Grid Solar, Whole-Home Backup Power and Microgrid projects. In minutes, quickly stack mount up to six Battery Modules with the Quick Stack Rack and parallel up to six Battery Modules with a single prewired Battery Combiner. Parallel up to 36 batteries (180 kWh) in closed-loop communication.

#### SIMMENIE

Indoors or outdoors, the AES **RACKMOUNT Slimline Enclosure is** economical, installs fast and offers the smallest footprint for 30k kWh of low-voltage energy storage. Parallel up to six enclosures for 180 kWh in closed-loop configuration. Slimline Enclosures come pre-assembled with a DC bus bar and battery cables and hosts up to six AES **RACKMOUNT** Battery Modules.

## LYNK II GATEWAY

Unlock the full potential of Discover Lithium batteries with LYNK II

Communication

Gateway by enabling the BMS to optimize and dynamically manage the charging configurations of hybrid inverter-chargers in a closedloop configuration - Schneider, Victron, Sol-Ark, SMA, Studer.